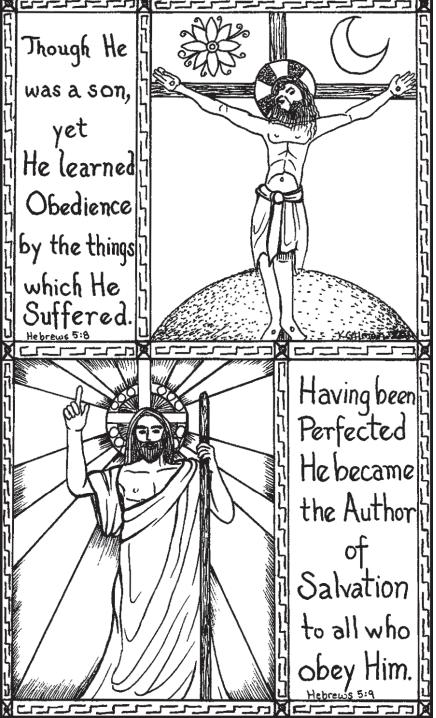

How many times did I hear these words? (make a tally mark)

| Gifts  | Compassion | Prayer  | Sacrifice |
|--------|------------|---------|-----------|
|        | {          |         | {         |
|        | {          |         | {         |
|        | }          |         | {         |
|        | -}         |         | <b>}</b>  |
| priest | Obedience  | Eternal | Salvation |
|        | }          |         | }         |
|        | }          |         | }         |
|        | }          |         | }         |
| _      | }{         |         | }         |