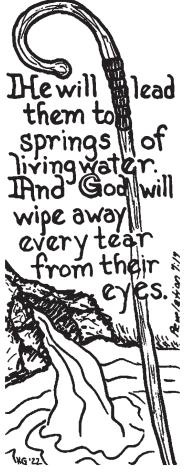

|     |
| } ·                   |                                    |     |
| OTNRHE                |                                    |     |
| }<br>                 |                                    |     |
| siders,               | Answers: kingdom, house, gospel, e | کر  |
|                       |                                    | 1   |
|                       |                                    |     |
|                       |                                    |     |
|                       |                                    |     |
|                       |                                    |     |
|                       |                                    |     |

for the ILamb at the center of the throne will be their shepherd;