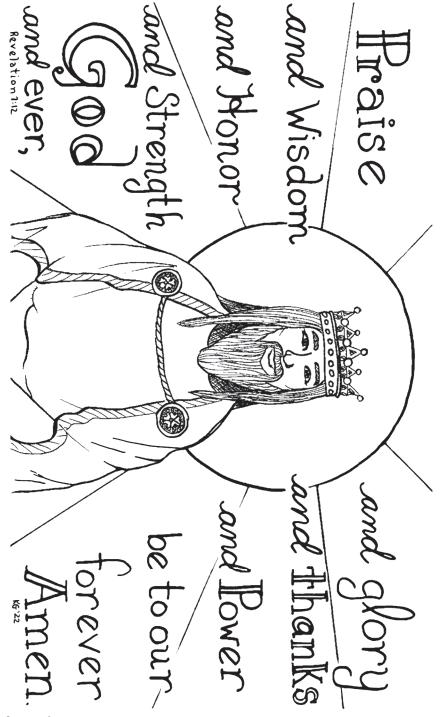

## My Worship Notes

|   | Today is:        | -1 |
|---|------------------|----|
|   | The Preacher is: |    |
| } |                  |    |

Today I ...

Lamb

\_\_ Brought a Friend to Church.

\_\_\_ Brought my Bible.

\_\_\_ Said "hello" to two people.

| Today's Bible Passages Words I don't understand | Questions I have about what was said |
|-------------------------------------------------|--------------------------------------|
| #1                                              | \<br>\<br>\                          |
| # 2                                             | }                                    |
| # 3                                             | <u>}</u>                             |

How many times did I hear these words? (make a tally mark)

| Robes    | Branches |