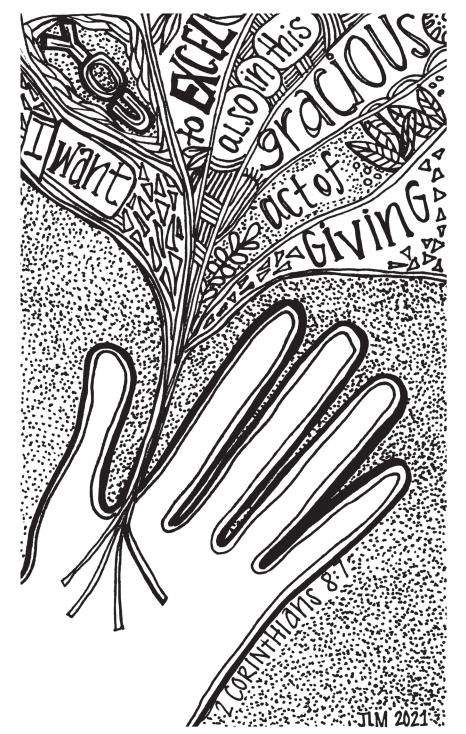

How many times did I hear these words? (make a tally mark)

| Д. І.,                                 | (a i.u.a | (i. iia -                              |         |
|----------------------------------------|----------|----------------------------------------|---------|
| { Healed                               | Gracious | Giving                                 | { Excel |
| <b>\</b>                               | }        | }                                      | }       |
| )                                      | }        |                                        |         |
| ,<br>)                                 | }        |                                        |         |
| )                                      | }        |                                        |         |
| ,<br>)                                 | }        | }                                      | }       |
| )<br>Faith                             | Grace    | Touched                                | Truth   |
| \(\)                                   | }        | {                                      | {       |
| )<br>)                                 | }        | {                                      | {       |
| \$                                     | }        | {                                      | {       |
|                                        | }        | }                                      | }       |
| \\\\\\\\\\\\\\\\\\\\\\\\\\\\\\\\\\\\\\ | l        | ······································ | ·····   |
|                                        | ~~~~~~   | ~~~~~~                                 | ~~~~~~  |

What was the most important thing I learned today?

Who can I share Jesus with this week?

Who can you pray for this week?

| Unscramble Words from the Scripture Readings             |  |  |  |  |
|----------------------------------------------------------|--|--|--|--|
| EELADH                                                   |  |  |  |  |
|                                                          |  |  |  |  |
| NVGGII                                                   |  |  |  |  |
|                                                          |  |  |  |  |
| EELXC                                                    |  |  |  |  |
|                                                          |  |  |  |  |
| HUEDTCO                                                  |  |  |  |  |
|                                                          |  |  |  |  |
| EARCG                                                    |  |  |  |  |
|                                                          |  |  |  |  |
| URTHT                                                    |  |  |  |  |
|                                                          |  |  |  |  |
| Answers: healed, giving, excel,<br>touched, grace, truth |  |  |  |  |
|                                                          |  |  |  |  |
|                                                          |  |  |  |  |
|                                                          |  |  |  |  |
|                                                          |  |  |  |  |
|                                                          |  |  |  |  |
|                                                          |  |  |  |  |