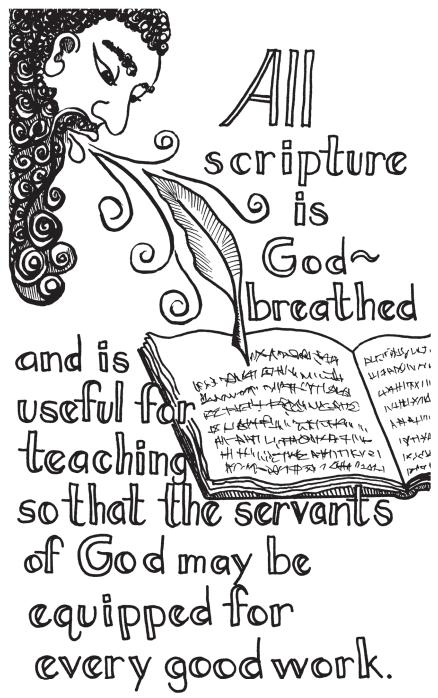

2 TIMOTHY 3:16-17

KG '22

## VISUAL Worship Notes

| Today is:        |   |
|------------------|---|
| The Preacher is: |   |
|                  | _ |

| Today's Bible Passages | Words I don't understand | Questions I have about<br>what was said |
|------------------------|--------------------------|-----------------------------------------|
| #1                     |                          |                                         |
| #2                     |                          |                                         |
| #3                     |                          |                                         |

What did you learn about God today?

How many times did I hear these words? (make a tally mark)

| ~~~~~     | ~~~~~~~~~~~~~~~~~~~~~~~~~~~~~~~~~~~~~~~ | ·····   | ~