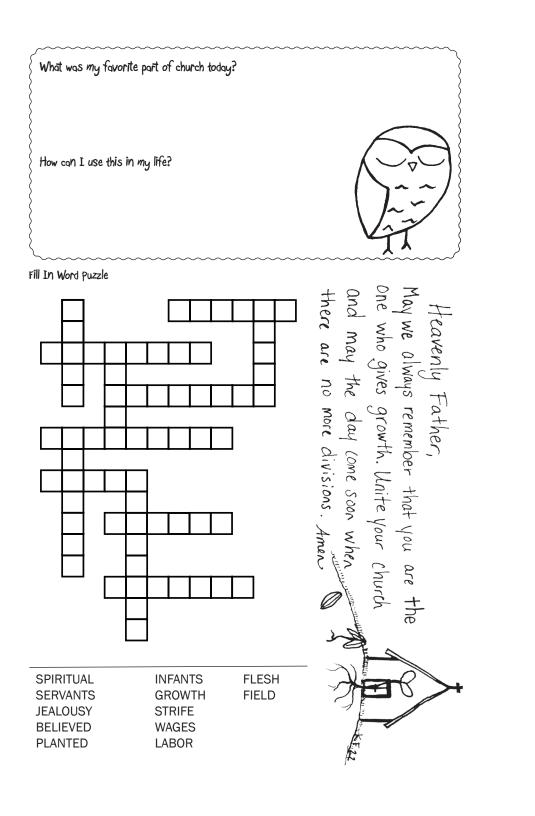

What did you learn about God today?

South

How many times did I hear these words? (make a tally mark)

| Flesh | Believed  | Planted  | Growth |
|-------|-----------|----------|--------|
| )     | }         | }        |        |
|       | }         | }        |        |
|       | {         | 8        |        |
|       | }         | }        |        |
|       | C-int.    | Com. 140 | 7      |
| Field | Spiritual | Servants | Jesus  |
|       | }         | }        |        |
|       | {         | }        |        |
|       | {         | }        |        |
|       |           |          |        |
| )     | {         | }        |        |