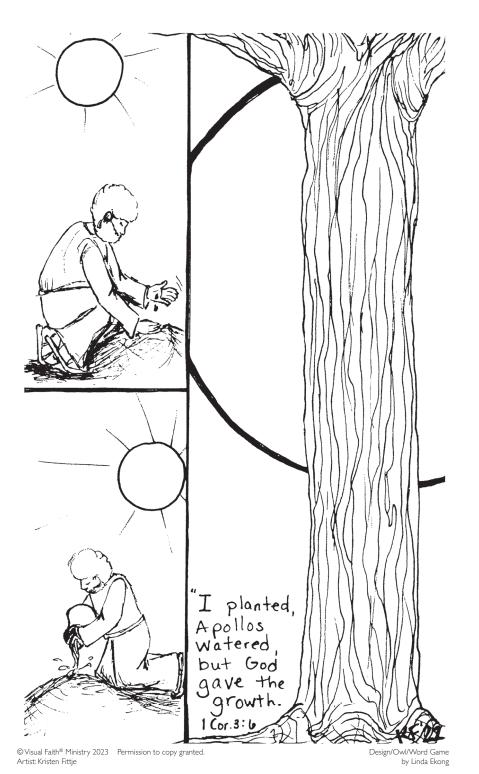

What did you learn about God today?

South

How many times did I hear these words? (make a tally mark)

| Flesh | Believed  | Planted  | Growth |
|-------|-----------|----------|--------|
| )     | }         | }        |        |
|       | }         | }        |        |
|       | {         | 8        |        |
|       | }         | }        |        |
|       | C-int.    | Com. 140 | 7      |
| Field | Spiritual | Servants | Jesus  |
|       | }         | }        |        |
|       | {         | }        |        |
|       | {         | }        |        |
|       |           |          |        |
| )     | {         | }        |        |